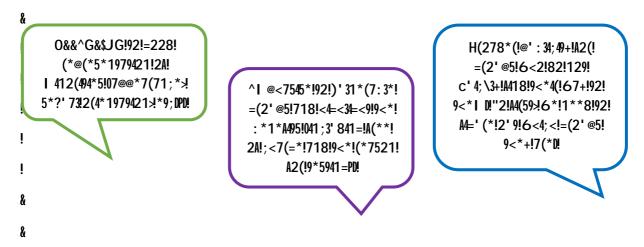

## S)&5\*\$;%\$\*(23;8\*9\$\*824\$\*52\*\$4(23'&=\$\*, 2'\$\*K\$2K;\$\*52\*&((\$%%;2(&;\*%\$E3&;\* )\$&;5)\*%\$'?+(\$%T\*\*

%. (&?O/?, \*@6/: &Z \* (7-6O/&05&-. (&7 \* 21(3&Q+7&O9(/&(/@(@&-O&(/+P,(&9+2-6?69+/-7&-O&7.+2(&Q.+-&(,7(&-.(3&-.O\*:.-&QO\*,@&(/?O\*2+:(&=O2(&9(09,(&01(2&-.(&+:(&O5&RS&-O&+??(77&,0?+,&7()\*+,&.(+,-.&7(216?(70&&%.(2(&QQ(2(&Rb&2(790/7(7&70=(&O5&Q.6?.&+2(&7.+2(@&P(,0QD&!\*::(7-60/7&6/?,\*@(&(/7\*26/:&7()\*+,&.(+,-.&?+=9+6:/7&+2(&6/?,\*761(&05&E-6/026-3&+/@&1\*,/(2+P,(&:20\*97K&