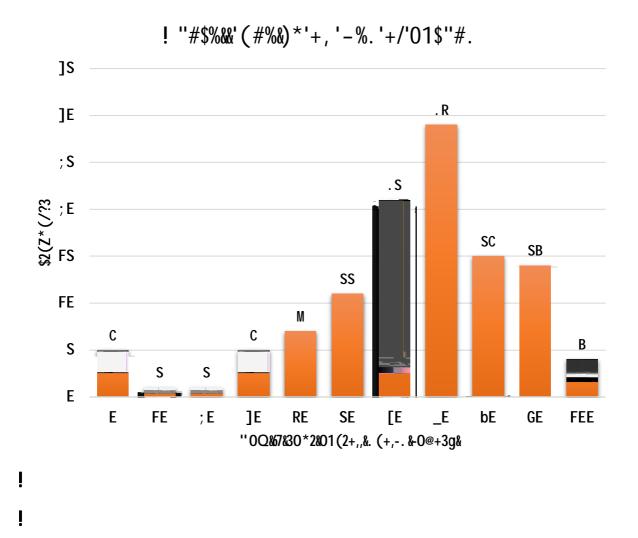

## 12, 72'5\*8+%(3%%+4=\*%\$E\*&48\*%\$E3&;\*)\$&;5)\*I +5)\*K&'54\$'D%F\*\*

ļ

```
!

&

%. (& =+HO26-3& 05& 2(790/@(/-7& Q(2(& ?0=502-+P,(&

@67?*776/:\Im()&+/@\Im()*+,& (+,-.&Q6-.&. (62&9+2-/(2'780&^/&

+&7?+,(&05&E4FE&'E&P(6/:&?0=9,(-(,3&*/?0=502-+P,(&+/@&

FE&P(6/:&?0=9,(-(,3&?0=502-+P,(&&-. (&=(+/&7?02(&Q+7&

b)&

E&

!

!
```

ļ

R\$%%&=\$%72'\*\$4(23'&=+4=\*=228\*%\$E3&;\*)\$&;5)\*\*

"#\$%&!"'()\*+!, -.! !